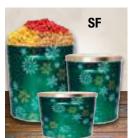

Winter Home WH 2, 3¼ and 6½ Gallon Winter Pine WP 2, 3¼ and 6½ Gallon

Warm Winter Wishes WW 2, 31/4 and 61/2 Gallon Snowman SM 2, 31/4 and 61/2 Gallon

Snowflake SF 2, 3¼ and 6½ Gallon Golden Swirls GS 2, 3¼ and 6½ Gallon