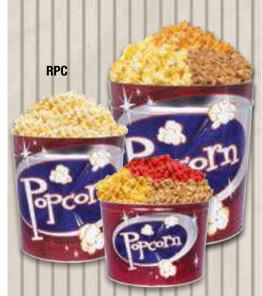

Kansas City Desigh KCD 6½ Gallon only Merry Christmas MCG 3¼ Gallon only Holiday Wishes HW 3¼ and 6½ Gallon Retro Popcorn RPC 2, 3¼ and 6½ Gallon

31/4 Gallon

**Red Scroll RS** 

2 Gallon

31/4 Gallon

**Retro Popcorn Can RPC** 

2 Gallon

31/4 Gallon

61/2 Gallon