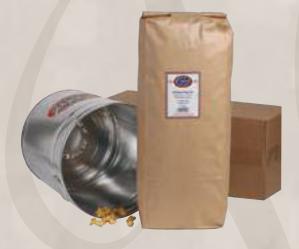

### 2½ Peck Bag

Great for refilling any of our 61/2 gallon cans.

| Buttered               | Item #B10 |
|------------------------|-----------|
| Unsalted               | Item #U10 |
| Cheese                 | Item #B20 |
| Carmel                 | Item #B30 |
| Cinnamon               | Item #B40 |
| Sour Cream & Onion     | Item #B50 |
| Chili Cheese           | Item #B60 |
| <b>Habanero Cheese</b> | Item #B70 |

### 3¼ Gallon Bag

Great for refilling any of our mid size cans.

| and an incoming and    | 00         |
|------------------------|------------|
| Buttered               | Item #BH10 |
| Unsalted               | Item #BU10 |
| Cheese                 | Item #BH20 |
| Carmel                 | Item #BH30 |
| Cinnamon               | Item #BH40 |
| Sour Cream & Onion     | Item #BH50 |
| Chili Cheese           | Item #BH60 |
| <b>Habanero Cheese</b> | Item #BH70 |