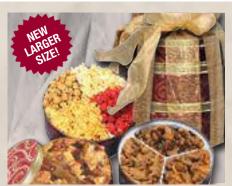

TOG Tower of Gold
Four gift tins filled with our 2 gallon 3-way
(Buttered, Cheese and Carmel), 4-way snack
mixes (Tailgate Crunch, Sweet Cajun Heat, Pretzels
and Raisin/Cranberry Trail Mix), 3-way of nuts
(Mixed Nuts, Dry Roasted Peanuts and Natural
Almonds) and a tin of home made Peanut Brittle.