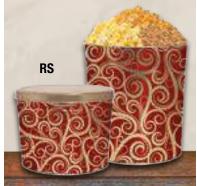

# Everyone Loves Popcorn! Anywhere and Any Time!

**Happy Birthday HB** 2 Gallon

31/4 Gallon

**Jolly Dots JD** 

2 Gallon

31/4 Gallon

**American Flag FS** 

2 Gallon

31/4 Gallon

**Red Scroll RS** 

2 Gallon

31/4 Gallon

**Retro Popcorn Can RPC** 

2 Gallon

31/4 Gallon

61/2 Gallon