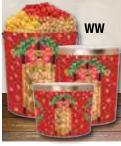

Winter Home WH 2, 3¼ and 6½ Gallon Winter Pine WP 2, 3¼ and 6½ Gallon

Warm Winter Wishes WW 2, 31/4 and 61/2 Gallon Snowman SM 2, 31/4 and 61/2 Gallon

Snowflake SF 2, 3¼ and 6½ Gallon Golden Swirls GS 2, 3¼ and 6½ Gallon