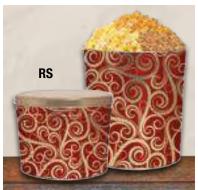

31/4 Gallon

**Red Scroll RS** 

2 Gallon

31/4 Gallon

**Retro Popcorn Can RPC** 

2 Gallon

31/4 Gallon

61/2 Gallon