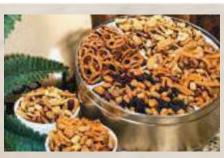

TOG Tower of Gold
Four gift tins filled with our 2 gallon 3-way
(Buttered, Cheese and Carmel), 4-way snack
mixes (Tailgate Crunch, Sweet Cajun Heat, Pretzels
and Raisin/Cranberry Trail Mix), 3-way of nuts
(Mixed Nuts, Dry Roasted Peanuts and Natural
Almonds) and a tin of home made Peanut Brittle.