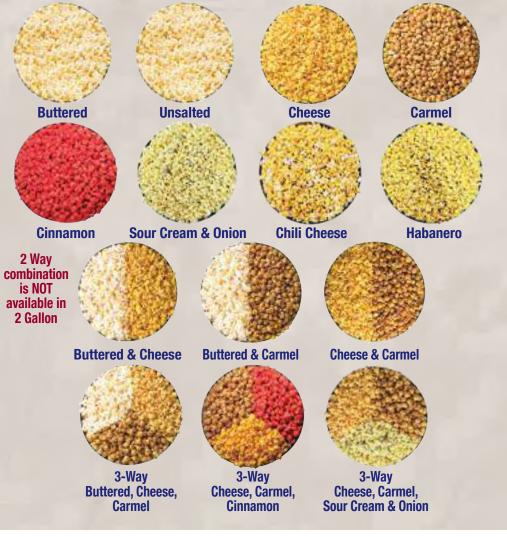

## **FLAVORS and COMBINATIONS**

5 ways to order Velvet Creme Popcorn
1. Call our Call Center 24 hours a day, 7 days a week

1-800-552-6708 or 1-888-551-6708 or local 913-236-7742.

HOURS
Tuesday-Friday Jan-Sept 9:00AM-5:30PM
Monday-Friday Oct-Dec 9:00AM-5:30PM
Saturday Jan-Sept 10:00AM-4:00PM
Oct-Dec 9:00AM-5:30PM

**2GRPC Spicy 2 Way**Filled with Chili Cheese and

Filled with Chili Cheese and Habanero Cheese Popcorn. Available in our 2 Gallon Popcorn design tin only.

**GPS4 4-Way Sampler**Sample four of our favorite popcorn flavors, Buttered, Cheese, Carmel & Cinnamon, all packaged in a red

#### Refill Pack for 31/4 gallon cans

Item #3WB 1 gallon each Buttered, Cheese, Carmel
Item #3WC 1 gallon each Cheese, Carmel, Cinnamon

Item #3WS 1 gallon each Cheese, Carmel, Sour Cream & Onion

#### Refill Pack for 6½ gallon cans

Item #6WB 2 gallons each Buttered, Cheese, Carmel Item #6WC 2 gallons each Cheese, Carmel, Cinnamon

Item #6WS 2 gallons each Cheese, Carmel, Sour Cream & Onion