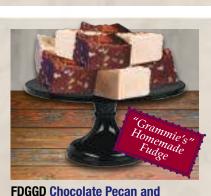

Peanut Butter 2-Way
Our festive tin is packed with both chocolate pecan and creamy peanut butter fudge, Grammie's original recipe. **Seasonal Item.** 

**2GV Variety Pack**1 bag of Buttered, Cheese,
Carmel and Cinnamon Popcorn,
8 oz. Homemade Peanut Brittle
8 oz. Tailgate Crunch and 2
Popcorn Balls.