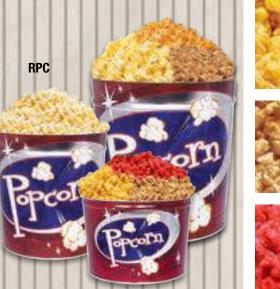

Kansas City Desigh KCD 6½ Gallon only Merry Christmas MCG 3¼ Gallon only Holiday Wishes HW 3¼ and 6½ Gallon Retro Popcorn RPC 2, 3¼ and 6½ Gallon

31/4 Gallon

**Red Scroll RS** 

2 Gallon

31/4 Gallon

**Retro Popcorn Can RPC** 

2 Gallon

31/4 Gallon

61/2 Gallon