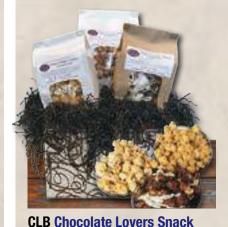

Box
Three mouthwatering bags of our delicious chocolate popcorn. One each of our White Chocolate Almond, Dark Chocolate Almond and Peanut Butter Cashew Covered Carmel Popcorn. Seasonal Item.

PB Peanut Brittle
Our Peanut Brittle is still made
the old fashioned way, in small
batches and loaded with
peanuts. Can design may
vary.