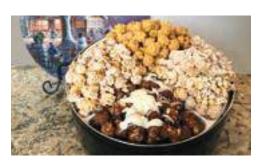

RST Red Scroll Snack Lovers Delite Tower

Filled with a combination of both our sweet and salty snacks. Our buttered, cheese, carmel and cinnamon 4 way, homemade peanut brittle and 3 way snack mix, all packaged in our Red Scroll tins and tied up with a bow.