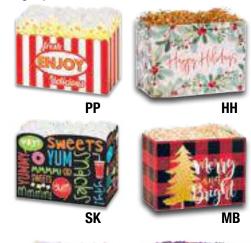

## Our hand made gourmet snacks and treats make any occasion special

**SB\*\*** Eight bags - 2 each of our famous Buttered, Cheese, Carmel and Cinnamon Popcorn, all nestled in the gift box of your choice. You'll find we have something for every occasion. Box designs may vary slightly.