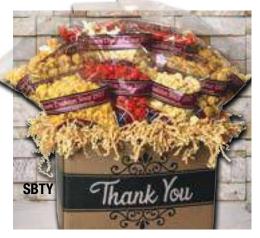

## Our hand made gourmet snacks and treats make any occasion special

**SB\*\*** Eight bags - 2 each of our famous Buttered, Cheese, Carmel and Cinnamon Popcorn, all nestled in the gift box of your choice. You'll find we have something for every occasion. Box designs may vary slightly.