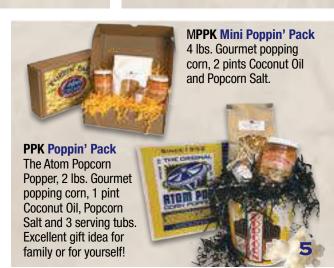

the old fashioned way, in small
batches and loaded with
peanuts. Can design may
vary.



**CG3W Chocolate Delight**Our 2 gallon gold tin filled with a delicious combination of three of our home made treats. White Chocolate Almond, Dark Chocolate Almond, and Peant Butter Cashew Carmel Popcorn.



Peanut Butter 2-Way
Our festive tin is packed with both chocolate pecan and creamy peanut butter fudge, Grammie's original recipe. **Seasonal Item.** 



**2GV Variety Pack**1 bag of Buttered, Cheese,
Carmel and Cinnamon Popcorn,
8 oz. Homemade Peanut Brittle
8 oz. Tailgate Crunch and 2
Popcorn Balls.



**PCB Popcorn Balls** Handmade in small batches from an old family recipe, we individually wrap 2 dozen natural popcorn balls, then hand pack them in a gift carton. A fun gift, great for parties.



# Everyone Loves Popcorn! Anywhere and Any Time!

**Happy Birthday HB** 2 Gallon

31/4 Gallon

**Jolly Dots JD** 

2 Gallon

31/4 Gallon

**American Flag FS** 

2 Gallon

31/4 Gallon

**Red Scroll RS** 

2 Gallon

31/4 Gallon

**Retro Popcorn Can RPC** 

2 Gallon

31/4 Gallon

61/2 Gallon

**Halloween HA** 

2 Gallon

**Vivid Floral FB** 

2 Gallon

**Happy Hearts HH** 

2 Gallon

**Fall FC** 

2 Gallon

**Easter EA** 

2 Gallon

**Panache PA** 

2 Gallon

























HH







**All of our Decorative** Tins are proudly made in the USA!

## Fill'er Up and Save

## With a Refill Pack

#### **Refill Packs**

Now you can reuse your favorite tins by ordering one of our refill packs all year long! With 2 sizes to choose from, our 3 way refill pack can fill a 3 1/4 gallon tin or a