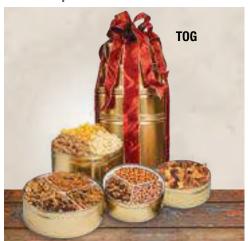

TOG Tower of Gold
Four gift tins filled with our 2 gallon 3-way
(Buttered, Cheese and Carmel), 4-way snack
mixes (Tailgate Crunch, Sweet Cajun Heat, Pretzels
and Raisin/Cranberry Trail Mix), 3-way of nuts
(Mixed Nuts, Dry Roasted Peanuts and Natural
Almonds) and a tin of home made Peanut Brittle.