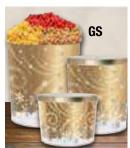

Winter Home WH 2, 3¼ and 6½ Gallon Winter Pine WP 2, 3¼ and 6½ Gallon

Warm Winter Wishes WW 2, 31/4 and 61/2 Gallon Snowman SM 2, 31/4 and 61/2 Gallon

Snowflake SF 2, 3¼ and 6½ Gallon Golden Swirls GS 2, 3¼ and 6½ Gallon