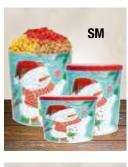

Winter Home WH 2, 3¼ and 6½ Gallon Winter Pine WP 2, 3¼ and 6½ Gallon

Warm Winter Wishes WW 2, 31/4 and 61/2 Gallon Snowman SM 2, 31/4 and 61/2 Gallon

Snowflake SF 2, 3¼ and 6½ Gallon Golden Swirls GS 2, 3¼ and 6½ Gallon