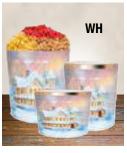

Winter Home WH 2, 3¼ and 6½ Gallon Winter Pine WP 2, 3¼ and 6½ Gallon

Warm Winter Wishes WW 2, 31/4 and 61/2 Gallon Snowman SM 2, 31/4 and 61/2 Gallon

Snowflake SF 2, 3¼ and 6½ Gallon Golden Swirls GS 2, 3¼ and 6½ Gallon