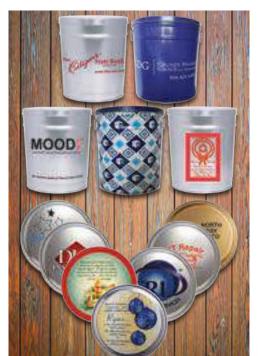

## An Assortment of Gift Items for Everyone on Your List

Digital full color lids with your image or logo. Silk screen printed cans and lids, or lithography printing also available. Call 913-236-7742 or 888-553-6708 to speak to a customer service representative for details.