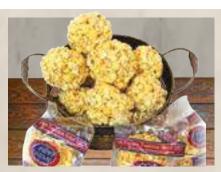

**PCB Popcorn Balls** Handmade in small batches from an old family recipe, we individually wrap 2 dozen natural popcorn balls, then hand pack them in a gift carton. A fun gift, great for parties.